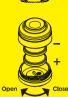

## INITIAL USE

Twist the bottom case cover clockwise to open. Take away the insulation sheet before use. Insulation sheet

BATTERY INSTALLATION Twist the bottom case cover clockwise o open. Place batteries as shown in fia.

#### OPERATION

1. Press to power on.

Press Mode 1 Ŧ Mode 2

**Power Button** 

2. Press to choose modes in cycle.

**Power Button** 

3. Press 1 sec to power off.

\*\*With Mode Memory Function: