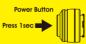

#### OPERATION

1. Press to power on.

Press Mode 1 Ŧ Mode 2

**Power Button** 

2. Press to choose modes in cycle.

**Power Button** 

3. Press 1 sec to power off.

\*\*With Mode Memory Function: