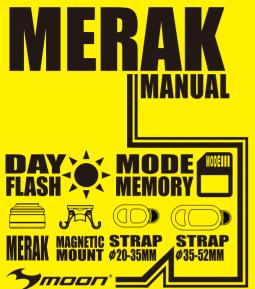

### CONTENTS

RUNTIME

MERAK Magnetic mount RB-29-R 2 CR2032 batteries

Straps

- RS-G for \$20-35mm - RS-H for Ø35-52mm

# Mode 1 Mode 2 FL1 FL2 DAY FL

#### MOUNTING

Attach strap to one bracket hook. Pull strap over the post and attach to hook. Place light on bracket, twist clockwise into the groove.

#### OPERATION

1. Press to power on.

Press Mode 1 Ŧ Mode 2

**Power Button** 

2. Press to choose modes in cycle.

**Power Button** 

3. Press 1 sec to power off.

\*\*With Mode Memory Function: