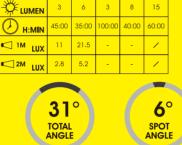

Read this manual carefully before using and keep for future reference, Visit www.moon-sport.com for manual updates,

### CONTENTS

RUNTIME

MERAK Magnetic mount RB-29-R 2 CR2032 batteries

Straps

- RS-G for \$20-35mm - RS-H for Ø35-52mm



# Mode 1 Mode 2 FL1 FL2 DAY FL



## INITIAL USE

Twist the bottom case cover clockwise to open. Take away the insulation sheet before use. Insulation sheet



BATTERY INSTALLATION Twist the bottom case cover clockwise o open. Place batteries as shown in fia.



To replace batteries, use the magnet on the bottom case cover to extract the batteries out.



#### MOUNTING

Attach strap to one bracket hook. Pull strap over the post and attach to hook. Place light on bracket, twist clockwise into the groove.



#### OPERATION

1. Press to power on.

Press Mode 1 Ŧ Mode 2

**Power Button** 

2. Press to choose modes in cycle.



**Power Button** 

3. Press 1 sec to power off.



\*\*With Mode Memory Function:

the light resumes previous mode upon next usage.

#### AUTO SAFE MODE

To preserve battery when power is low, the ligh