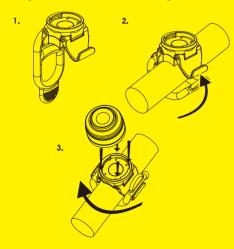

#### MOUNTING

Attach strap to one bracket hook. Pull strap over the post and attach to hook. Place light on bracket, twist clockwise into the groove.