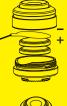

## INITIAL USE

Twist the bottom case cover clockwise to open. Take away the insulation sheet before use. Insulation sheet

BATTERY INSTALLATION Twist the bottom case cover clockwise o open. Place batteries as shown in fia.

To replace batteries, use the magnet on the bottom case cover to extract the batteries out.